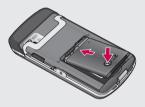

#### 1 Remove the battery cover

Use your thumbnail to open the battery release button on the bottom of the phone and lift off the battery cover.

#### 4 Install the battery

Insert the top of the battery into the top edge of the battery compartment first. Ensure that the battery contacts align with the phone's terminals. Press the bottom of the battery down until it clips into place.